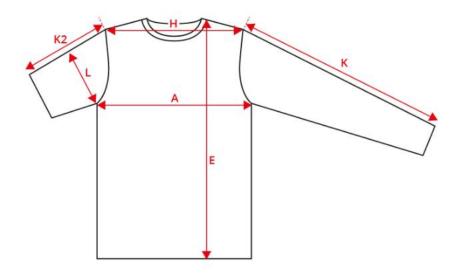

## PRO Wear CARE polo shirt | classic | women

| Description (measured in cm)             | XS    | S    | М    | L    | XL   | 2XL  | 3XL  | 4XL   | 5XL | 6XL   |
|------------------------------------------|-------|------|------|------|------|------|------|-------|-----|-------|
| A: ½ Chest width                         | 44    | 47   | 51   | 55   | 58   | 61   | 65   | 69    | 73  | 77    |
| E: Front length from high point shoulder | 64    | 66   | 68   | 70   | 72   | 74   | 76   | 78    | 80  | 82    |
| H: Shoulder to shoulder                  | 36.5  | 38   | 40   | 42   | 43.5 | 45   | 47   | 49    | 51  | 53    |
| K2: Sleeve length - short                | 21    | 21.5 | 22   | 22.5 | 23   | 23.5 | 24   | 24.5  | 25  | 25.5  |
| L: ½ upper arm width                     | 16.75 | 17.5 | 18.5 | 19.5 | 20.5 | 21.5 | 22.5 | 23.75 | 25  | 26.25 |

## How to measure

## Tolerance +/- in cm

| Α   | A E H |     | К   | K2 | L |  |
|-----|-------|-----|-----|----|---|--|
| 1.5 | 1.5   | 1.5 | 1.5 | 1  | 1 |  |